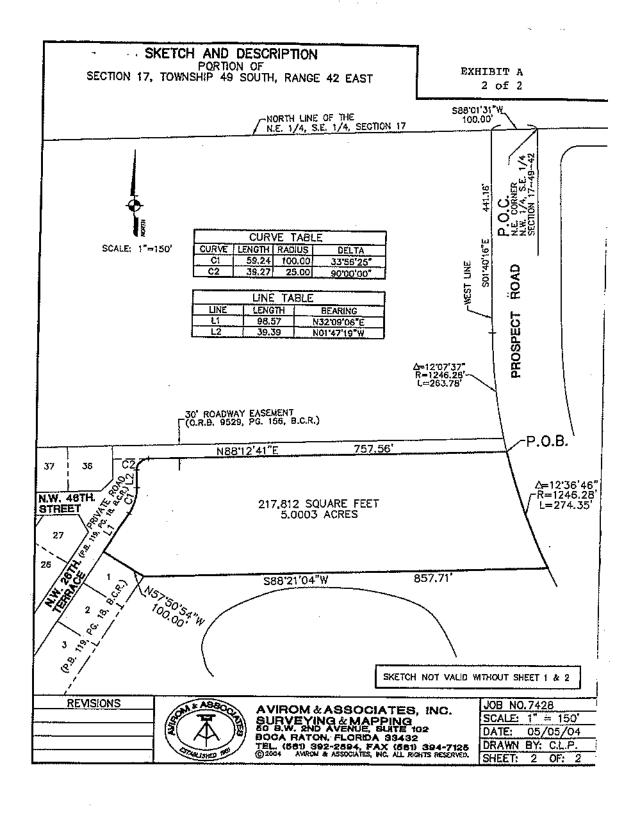

## SKETCH AND DESCRIPTION PORTION OF

SECTION 17, TOWNSHIP 49 SOUTH, RANGE 42 EAST

EXHIBIT A 1 of 2

### LAND DESCRIPTION:

A parcel of land lying in Section 17, Township 49 South, Range 42 East, being more particularly described as follows:

COMMENCE at the Northeast corner of the Northwest One-Quarter (NW 1/4) of the Southeast One—Quarter (SE 1/4) of said Section 17; thence S88'01'31"W, 100.00 feet; thence S01'40'16"E, along the west line of Prospect Road, 441.16 feet to a point of curvature of a curve concave to the East, having a radius of 1246.28 feet and a central angle of 12'07'37"; thence southerly an arc distance of 263.78 feet to the POINT OF BEGINNING; thence continue along said arc, having a radius of 1246.28 feet and a central of 12'36'46"; thence southerly on arc distance of 274.35 feet; thence S88'21'04"W, 857.71 feet; thence N57'50'54"W, 100.00 feet; thence N32'09'06"E, 98.57 feet to a point of curvature of a curve concave to the northwest, having a radius of 100.00 feet and a central angle of 33'56'25"; thence northerly an arc distance of 59.24 feet to a point of tangency; thence N01'47'19"W, 39.39 feet to a point of curvature of a curve concave to the southeast, having a radius of 25.00 feet and a central angle of 90'00'00"; thence northerly an arc distance of 39.27 feet to a point of tangency; the preceding five courses and distances being along a private road and Lot 1, as shown on the the plat of GOLF-TAM VILLAGE, as recorded at Plat Book 119, Page 18 of the Public Records of Broward County, Florida; thence N88'12'41"E, 757.56 feet to the POINT OF BEGINNING.

Said lands lying and situate in Broward County, Florida, containing 217,812 square feet, (5.0003 acres) more or less.

#### NOTES:

- Reproductions of this Sketch are not valid without the signature and the original raised seal of a Florida licensed surveyor and mapper.
- No Title Opinion or Abstract to the subject property has been provided. It is possible that there are Deeds, Easements, or other instruments (recorded or unrecorded) which may affect the subject property. No search of the Public Records has been made by the Surveyor.
- The land description shown hereon was prepared by the surveyor.
- Data shown hereon was compiled from instrument(s) of record and does not constitute a boundary survey.
- 5. No underground improvements were located.
- 6. Bearings shown hereon are relative to the north line of the N.W. 1/4, S.E. 1/4, of
- Section 17, Township 49 South, Range 42 East having a bearing of S88'01'31"W.

  Abbreviation Legend: L = Arc Length; L.B.= Licensed Business; P.B.= Plat Book; B.C.R.=

  Broward County Records; PG.= Page; P.L.S.= Professional Land Surveyor; P.O.B.= Point of Beginning; P.O.C.= Point of Commencement; R = Radius; A= Central Angle.